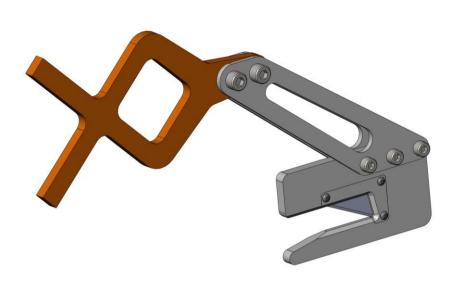

#### **Description:**

A manipulator held rope knife using an industry standard blade with easy swap out ensuring that the tool is sharp and work ready at the start of each dive with no manual sharpening required.

# Manipulator held Rope knife

#### **MAIN FEATURES**

- Uses commercially available knife blade
- Configurable for push or pull operation
- Adjustable manipulator handle (Fishtail standard)